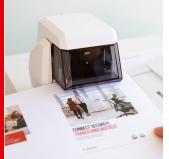

## THE INSTANT STAPLER

High performing stapling capability, quick stapling speed and a compact size to seamlessly integrate in your office & document environment.

]]

Canon presents the **Instant Stapler**, manufactured by MAX Co. Ltd for the entire office portfolio.

The **Instant Stapler** can be used to re-staple documents that have been separated prior to copying, scanning or sending a job. This is all achieved offline with options to staple corners, sides and double stapling. The **Instant Stapler** will enhance the office workflow with its high-performance stapling and increase productivity due to its high staple volume of up to 50 sheets. This allows office users to save time, effort and contact with surfaces, supporting hybrid working and accelerating digital transformation.

It will perfectly compliment your existing device with its light colour & sleek design.