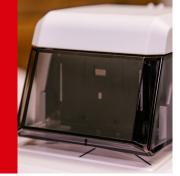

It will perfectly compliment your existing device with its light colour & sleek design.

#### Dimensions 125mm x 140mm x 190mm (WxHxL)