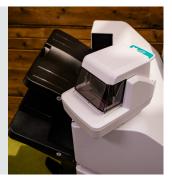

#### No Installation & Stability

The Instant Stapler can be placed on any surface or device with its strong, doublestick back and hassle-free installation.

#### Dimensions 125mm x 140mm x 190mm (WxHxL)

### Weight

1.8kg without Adapter (PSU)