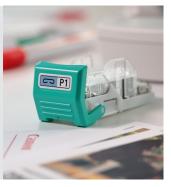

#### Easy Maintenance of Refills

With a 5,000-staple cartridge refill, users can staple for longer, saving interruptions to the workflow and increasing productivity.

### Staple

Cartridge ships with Staple-P1 including full pack of 5,000 staples

Canon Europe Ltd 3 The Square, Stockley Park, Uxbridge, Middlesex UB11 1ET, UK