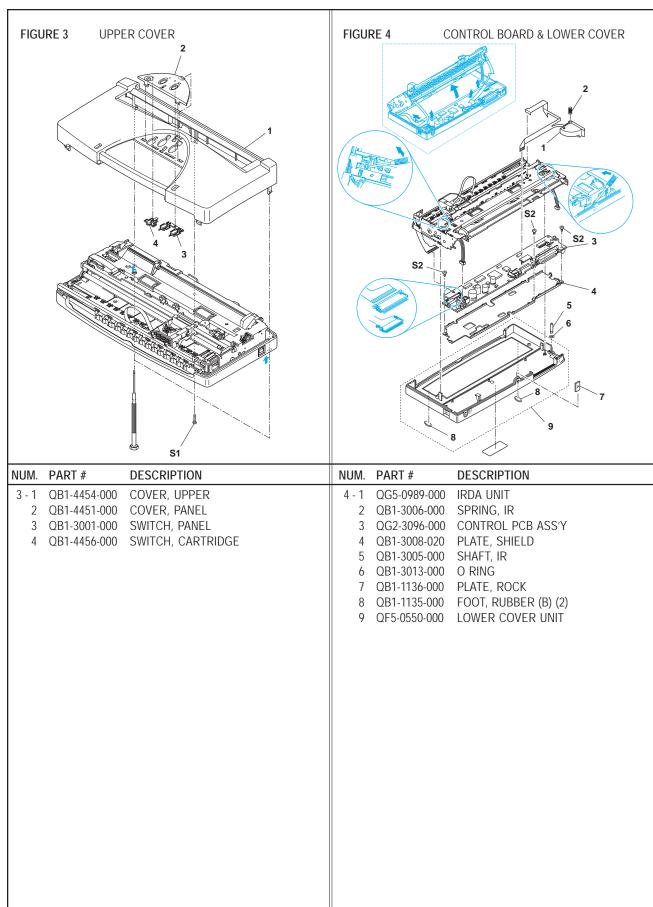

### Canon

| NUM.                  | PART #                          | DESCRIPTION                                                                  | NUM.  | PART #       | DESCRIPTION               |
|-----------------------|---------------------------------|------------------------------------------------------------------------------|-------|--------------|---------------------------|
| 7 - 1                 | ELIMINATED                      | PRINTER BASE UNIT                                                            | 8 - 1 | QG5-0716-000 | PAPER LIFTING PLATE UNIT  |
| 2                     | QG5-0796-020                    | PINCH ROLLER UNIT (4)                                                        | 2     | QB1-1064-000 | SPRING, COIL              |
| 3                     | QB1-2349-000                    | SPRING, COIL (4)                                                             | 3     | QB1-1083-000 | SPRING, COIL              |
| 4                     | QB1-2350-000                    | SEPARATION SHEET (2)                                                         | 4     | QB1-1084-000 | GUIDE, PAPER              |
| 5                     | QB1-2124-000                    | RETAINER (2)                                                                 | 5     | QF5-0253-000 | PAPER LIFTING PLATE ASS'Y |
| 6                     | QB1-2122-000                    | PAD                                                                          |       |              |                           |
| 7                     | QY5-0121-010                    | INK ABSORBER KIT*                                                            |       |              |                           |
| - WA<br>- CY<br>- ABS | LINDER ABSORB<br>SORBER SEAL (V | BER SHEETS A, B & C<br>BER<br>WITH TAPE)<br>S PARTS CATALOG FOR A DIAGRAM OF |       |              |                           |