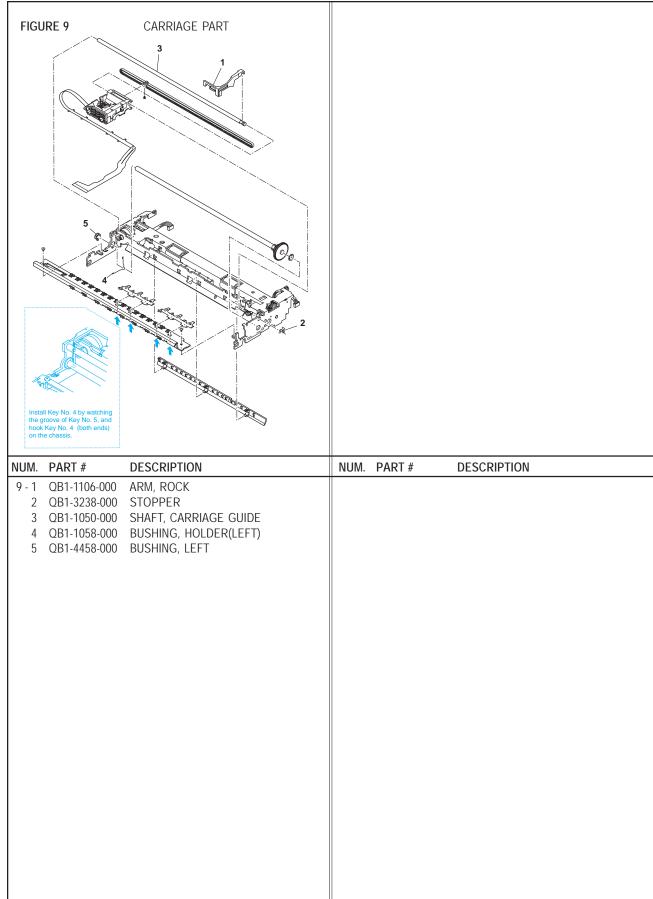

### Canon

| NUM.                  | PART #                          | DESCRIPTION                                                                  | NUM.  | PART #       | DESCRIPTION               |
|-----------------------|---------------------------------|------------------------------------------------------------------------------|-------|--------------|---------------------------|
| 7 - 1                 | ELIMINATED                      | PRINTER BASE UNIT                                                            | 8 - 1 | QG5-0716-000 | PAPER LIFTING PLATE UNIT  |
| 2                     | QG5-0796-020                    | PINCH ROLLER UNIT (4)                                                        | 2     | QB1-1064-000 | SPRING, COIL              |
| 3                     | QB1-2349-000                    | SPRING, COIL (4)                                                             | 3     | QB1-1083-000 | SPRING, COIL              |
| 4                     | QB1-2350-000                    | SEPARATION SHEET (2)                                                         | 4     | QB1-1084-000 | GUIDE, PAPER              |
| 5                     | QB1-2124-000                    | RETAINER (2)                                                                 | 5     | QF5-0253-000 | PAPER LIFTING PLATE ASS'Y |
| 6                     | QB1-2122-000                    | PAD                                                                          |       |              |                           |
| 7                     | QY5-0121-010                    | INK ABSORBER KIT*                                                            |       |              |                           |
| - WA<br>- CY<br>- ABS | LINDER ABSORB<br>SORBER SEAL (V | BER SHEETS A, B & C<br>BER<br>WITH TAPE)<br>S PARTS CATALOG FOR A DIAGRAM OF |       |              |                           |