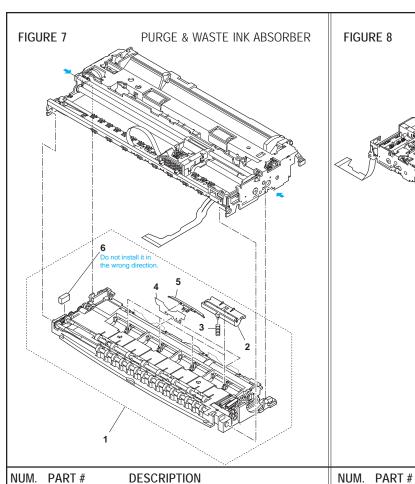

### Canon

| NUM.                  | PART #                          | DESCRIPTION                                                                  | NUM.  | PART #       | DESCRIPTION               |
|-----------------------|---------------------------------|------------------------------------------------------------------------------|-------|--------------|---------------------------|
| 7 - 1                 | ELIMINATED                      | PRINTER BASE UNIT                                                            | 8 - 1 | QG5-0716-000 | PAPER LIFTING PLATE UNIT  |
| 2                     | QG5-0796-020                    | PINCH ROLLER UNIT (4)                                                        | 2     | QB1-1064-000 | SPRING, COIL              |
| 3                     | QB1-2349-000                    | SPRING, COIL (4)                                                             | 3     | QB1-1083-000 | SPRING, COIL              |
| 4                     | QB1-2350-000                    | SEPARATION SHEET (2)                                                         | 4     | QB1-1084-000 | GUIDE, PAPER              |
| 5                     | QB1-2124-000                    | RETAINER (2)                                                                 | 5     | QF5-0253-000 | PAPER LIFTING PLATE ASS'Y |
| 6                     | QB1-2122-000                    | PAD                                                                          |       |              |                           |
| 7                     | QY5-0121-010                    | INK ABSORBER KIT*                                                            |       |              |                           |
| - WA<br>- CY<br>- ABS | LINDER ABSORB<br>SORBER SEAL (V | BER SHEETS A, B & C<br>BER<br>WITH TAPE)<br>S PARTS CATALOG FOR A DIAGRAM OF |       |              |                           |

When a waste ink full error occurs, order the Ink Absorber Kit (QY5-0121-010) instead of the Printer Base Unit. The Printer Base Unit is no longer available.

The Ink Absorber Kit includes the following items:

- Waste Ink Absorber Sheets A, B & C
- Cylinder Absorber
- Absorber Seal (with Tape)