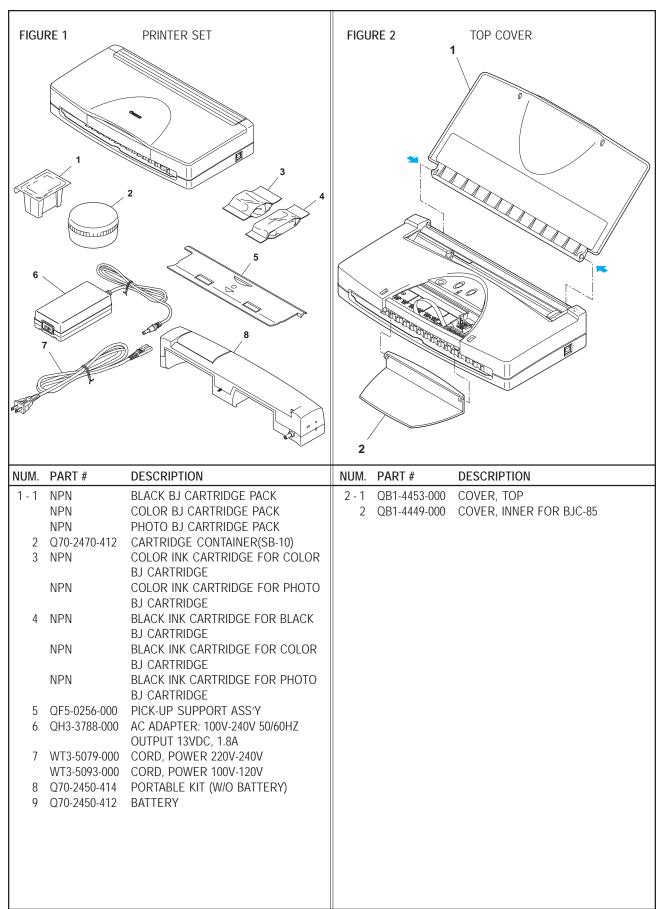

### Canon

| NUM.                  | PART #                          | DESCRIPTION                                                                  | NUM.  | PART #       | DESCRIPTION               |
|-----------------------|---------------------------------|------------------------------------------------------------------------------|-------|--------------|---------------------------|
| 7 - 1                 | ELIMINATED                      | PRINTER BASE UNIT                                                            | 8 - 1 | QG5-0716-000 | PAPER LIFTING PLATE UNIT  |
| 2                     | QG5-0796-020                    | PINCH ROLLER UNIT (4)                                                        | 2     | QB1-1064-000 | SPRING, COIL              |
| 3                     | QB1-2349-000                    | SPRING, COIL (4)                                                             | 3     | QB1-1083-000 | SPRING, COIL              |
| 4                     | QB1-2350-000                    | SEPARATION SHEET (2)                                                         | 4     | QB1-1084-000 | GUIDE, PAPER              |
| 5                     | QB1-2124-000                    | RETAINER (2)                                                                 | 5     | QF5-0253-000 | PAPER LIFTING PLATE ASS'Y |
| 6                     | QB1-2122-000                    | PAD                                                                          |       |              |                           |
| 7                     | QY5-0121-010                    | INK ABSORBER KIT*                                                            |       |              |                           |
| - WA<br>- CY<br>- ABS | LINDER ABSORB<br>SORBER SEAL (V | BER SHEETS A, B & C<br>BER<br>WITH TAPE)<br>S PARTS CATALOG FOR A DIAGRAM OF |       |              |                           |