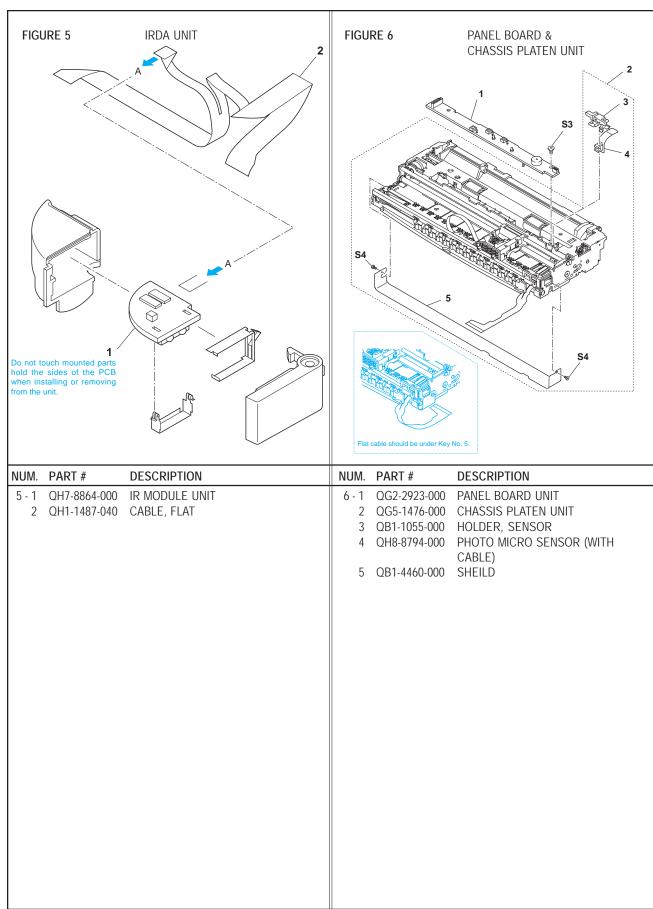

### Canon

| NUM.                  | PART #                          | DESCRIPTION                                                                  | NUM.  | PART #       | DESCRIPTION               |
|-----------------------|---------------------------------|------------------------------------------------------------------------------|-------|--------------|---------------------------|
| 7 - 1                 | ELIMINATED                      | PRINTER BASE UNIT                                                            | 8 - 1 | QG5-0716-000 | PAPER LIFTING PLATE UNIT  |
| 2                     | QG5-0796-020                    | PINCH ROLLER UNIT (4)                                                        | 2     | QB1-1064-000 | SPRING, COIL              |
| 3                     | QB1-2349-000                    | SPRING, COIL (4)                                                             | 3     | QB1-1083-000 | SPRING, COIL              |
| 4                     | QB1-2350-000                    | SEPARATION SHEET (2)                                                         | 4     | QB1-1084-000 | GUIDE, PAPER              |
| 5                     | QB1-2124-000                    | RETAINER (2)                                                                 | 5     | QF5-0253-000 | PAPER LIFTING PLATE ASS'Y |
| 6                     | QB1-2122-000                    | PAD                                                                          |       |              |                           |
| 7                     | QY5-0121-010                    | INK ABSORBER KIT*                                                            |       |              |                           |
| - WA<br>- CY<br>- ABS | LINDER ABSORB<br>SORBER SEAL (V | BER SHEETS A, B & C<br>BER<br>WITH TAPE)<br>S PARTS CATALOG FOR A DIAGRAM OF |       |              |                           |