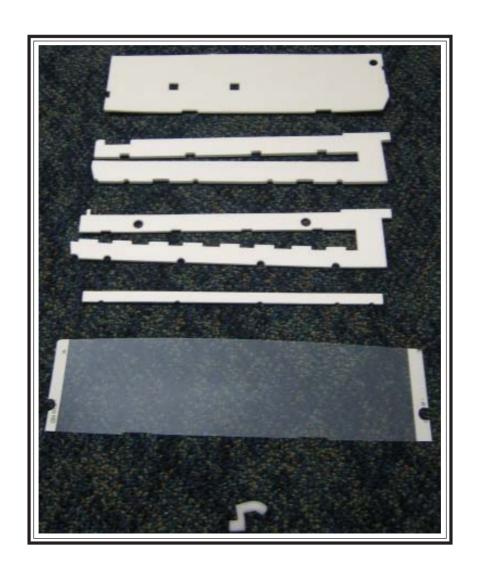

### Canon

| NUM.                  | PART #                          | DESCRIPTION                                                                  | NUM.  | PART #       | DESCRIPTION               |
|-----------------------|---------------------------------|------------------------------------------------------------------------------|-------|--------------|---------------------------|
| 7 - 1                 | ELIMINATED                      | PRINTER BASE UNIT                                                            | 8 - 1 | QG5-0716-000 | PAPER LIFTING PLATE UNIT  |
| 2                     | QG5-0796-020                    | PINCH ROLLER UNIT (4)                                                        | 2     | QB1-1064-000 | SPRING, COIL              |
| 3                     | QB1-2349-000                    | SPRING, COIL (4)                                                             | 3     | QB1-1083-000 | SPRING, COIL              |
| 4                     | QB1-2350-000                    | SEPARATION SHEET (2)                                                         | 4     | QB1-1084-000 | GUIDE, PAPER              |
| 5                     | QB1-2124-000                    | RETAINER (2)                                                                 | 5     | QF5-0253-000 | PAPER LIFTING PLATE ASS'Y |
| 6                     | QB1-2122-000                    | PAD                                                                          |       |              |                           |
| 7                     | QY5-0121-010                    | INK ABSORBER KIT*                                                            |       |              |                           |
| - WA<br>- CY<br>- ABS | LINDER ABSORB<br>SORBER SEAL (V | BER SHEETS A, B & C<br>BER<br>WITH TAPE)<br>S PARTS CATALOG FOR A DIAGRAM OF |       |              |                           |

When a waste ink full error occurs, order the Ink Absorber Kit (QY5-0121-010) instead of the Printer Base Unit. The Printer Base Unit is no longer available.

The Ink Absorber Kit includes the following items:

- Waste Ink Absorber Sheets A, B & C
- Cylinder Absorber
- Absorber Seal (with Tape)