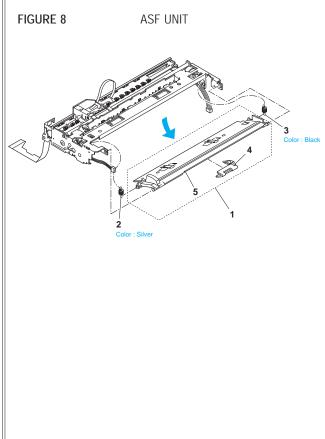

### Canon

| NUM.                  | PART #                          | DESCRIPTION                                                                  | NUM.  | PART #       | DESCRIPTION               |
|-----------------------|---------------------------------|------------------------------------------------------------------------------|-------|--------------|---------------------------|
| 7 - 1                 | ELIMINATED                      | PRINTER BASE UNIT                                                            | 8 - 1 | QG5-0716-000 | PAPER LIFTING PLATE UNIT  |
| 2                     | QG5-0796-020                    | PINCH ROLLER UNIT (4)                                                        | 2     | QB1-1064-000 | SPRING, COIL              |
| 3                     | QB1-2349-000                    | SPRING, COIL (4)                                                             | 3     | QB1-1083-000 | SPRING, COIL              |
| 4                     | QB1-2350-000                    | SEPARATION SHEET (2)                                                         | 4     | QB1-1084-000 | GUIDE, PAPER              |
| 5                     | QB1-2124-000                    | RETAINER (2)                                                                 | 5     | QF5-0253-000 | PAPER LIFTING PLATE ASS'Y |
| 6                     | QB1-2122-000                    | PAD                                                                          |       |              |                           |
| 7                     | QY5-0121-010                    | INK ABSORBER KIT*                                                            |       |              |                           |
| - WA<br>- CY<br>- ABS | LINDER ABSORB<br>SORBER SEAL (V | BER SHEETS A, B & C<br>BER<br>WITH TAPE)<br>S PARTS CATALOG FOR A DIAGRAM OF |       |              |                           |